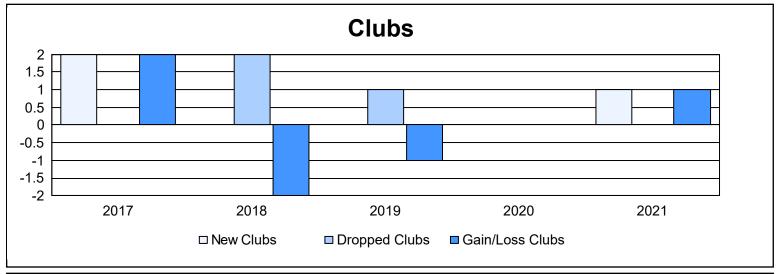

District 11 A1 As of June 2021 Cumulative

| Year      | New<br>Clubs | Dropped<br>Clubs | Gain/<br>Loss<br>Clubs | New<br>Members | Charter<br>Members | Reinstate<br>Members | Transfer<br>Members | Total<br>Member<br>Added | Total<br>Members<br>Dropped | Gain/<br>Loss<br>Members |
|-----------|--------------|------------------|------------------------|----------------|--------------------|----------------------|---------------------|--------------------------|-----------------------------|--------------------------|
| 2016-2017 | 2            | 0                | 2                      | 86             | 40                 | 8                    | 3                   | 137                      | 103                         | 34                       |
| 2017-2018 | 0            | 2                | -2                     | 66             | 5                  | 16                   | 19                  | 106                      | 232                         | -126                     |
| 2018-2019 | 0            | 1                | -1                     | 80             | 4                  | 12                   | 3                   | 99                       | 133                         | -34                      |
| 2019-2020 | 0            | 0                | 0                      | 53             | 2                  | 26                   | 3                   | 84                       | 120                         | -36                      |
| 2020-2021 | 1            | 0                | 1                      | 86             | 24                 | 4                    | 5                   | 119                      | 113                         | 6                        |
| Average   | 1            | 1                | 0                      | 74             | 15                 | 13                   | 7                   | 109                      | 140                         | -31                      |